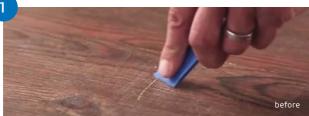

### CONCEAL SCRATCHES AND WHITE LINES ON YOUR RESILIENT FLOORING!



Scratchfix Floor Repair Set ITEM-NO. 0601000450

#### SCRATCH FIX KIT CONTAINS:

- Scratch Fix Spray (1)
- Scratch Fix Pen (2)
- Spatula
- Grey Hand Pad
- White Hand Pad
- Cotton Cloth

### Dr. Schutz<sup>®</sup> GROUP

Schutz NA Dr. Schutz 4701 Bath St # 46 Philadelphia, PA 19137 +1 877-272-4889 sales@schutzna.com www.dr-schutz.com

Brands of Dr. Schutz'gROUP Dr. Schutz' eu(ula: scratchnomore



## SCRATCH FIX KIT

We cannot "unscratch" but we can conceal

Dr. Schutz - a brand of Dr. Schutz°GROUP

# SCRATCH FIX APPLICATION





#### Preparation with Spatula

Use spatula on scratch damaged surface.



#### Preparation: Grey Hand Pad

Use grey hand pad to even out the damaged area.



#### Preparation: Cotton Cloth

Remove dust with cotton cloth (dampen if needed).

#### Scratch fix Benefits:

- + Restores any resilient floor manufactured with a polyurethane wear layer
- + Fast and easy to apply
- + Quick solution
- + Treated area can be used same day
- + Immediate problem solver



#### Application: Scratch Fix Pen

Use additionally the pen if scratch is deeper. Might be not needed for every scratch.



#### Application: Scratch Fix Spray

Spray lightly on the scratched area, holding about 12 inches away.



#### Problem solved

Scratch Fix hides/conceals scratches and white lines.