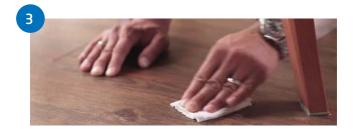

#### Preparation: Cotton Cloth

Remove dust with cotton cloth (dampen if needed).