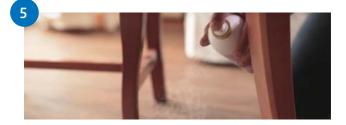

#### Application: Scratch Fix Spray

Spray lightly on the scratched area, holding about 12 inches away.