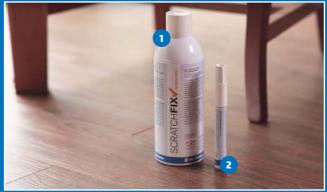

#### SCRATCH FIX KIT CONTAINS:

- Scratch Fix Spray (1)
- Scratch Fix Pen (2)
- Spatula
- Grey Hand Pad
- White Hand Pad
- Cotton Cloth