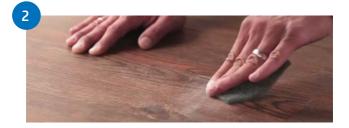

#### Preparation: Grey Hand Pad

Use grey hand pad to even out the damaged area.