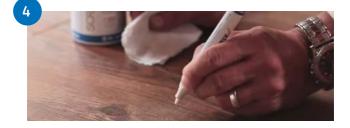

#### Application: Scratch Fix Pen

Use additionally the pen if scratch is deeper. Might be not needed for every scratch.