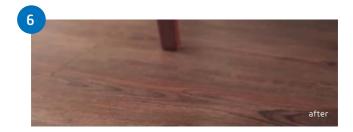

not "unscratch" but we can conceal

Dr. Schutz - a brand of Dr. Schutz°GROUP

# SCRATCH FIX APPLICATION





#### Preparation with Spatula

Use spatula on scratch damaged surface.



#### Preparation: Grey Hand Pad

Use grey hand pad to even out the damaged area.



#### Preparation: Cotton Cloth

Remove dust with cotton cloth (dampen if needed).

#### Scratch fix Benefits:

- + Restores any resilient floor manufactured with a polyurethane wear layer
- + Fast and easy to apply
- + Quick solution
- + Treated area can be used same day
- + Immediate problem solver



#### Application: Scratch Fix Pen

Use additionally the pen if scratch is deeper. Might be not needed for every scratch.



#### Application: Scratch Fix Spray

Spray lightly on the scratched area, holding about 12 inches away.



#### Problem solved

Scratch Fix hides/conceals scratches and white lines.